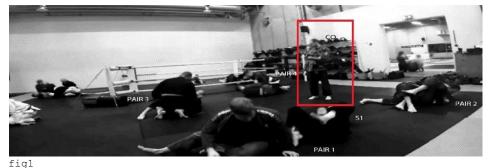

01 co: >>LOOKS AT THE PAIR TO HIS RIGHT (fig1)->EWALKS TOWARDS THE CENTER OF THE TATAMI--

02 CO: **OKAY**. (fig2)

- 03 (3.2)€ (0.8)\* (3.0) 04 co: ---→€STOPS IN THE CENTER, TURNS TO S1 AND HANDS HER HIS DAUGHTER (fig3)----05 s2: \*STANDS UP AND WALKS TO THE CENTER OF THE TATAMI---